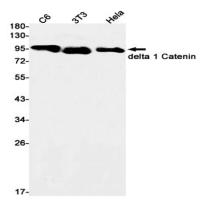

### **Image Data**

Western blot analysis of delta 1 Catenin in C6, 3T3, Hela lysates using delta 1 Catenin antibody.

Immunohistochemistry analysis of paraffin-embedded Human colon cancer using delta 1 Catenin antibody. High-pressure and temperature Sodium Citrate pH 6.0 was used for antigen retrieval.