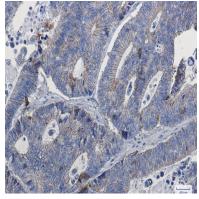

### **Image Data**

Western blot analysis of delta 1 Catenin in C6, 3T3, Hela lysates using delta 1 Catenin antibody.

Immunohistochemistry analysis of paraffin-embedded Human colon cancer using delta 1 Catenin antibody. High-pressure and temperature Sodium Citrate pH 6.0 was used for antigen retrieval.