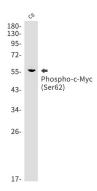

# **Image Data**

Western blot analysis of Phospho-c-Myc (Ser62) in C6 lysates using Phospho-c-Myc (Ser62) antibody.

Western blot analysis of c-Myc (Phospho-Ser62) in 3t3 lysates using c-Myc (Phospho-Ser62) antibody.