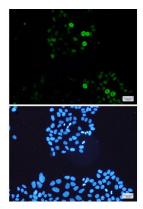

# Product Name: Phospho-c-Myc (Ser62) Rabbit

Monoclonal Antibody Catalog #: AMRe01837

Immunocytochemistry analysis of c-Myc (Phospho-Ser62)(green) in Hela using c-Myc (Phospho-Ser62) antibody,and DAPI(blue)