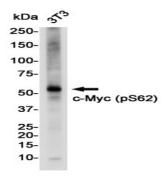

# **Image Data**

Western blot analysis of Phospho-c-Myc (Ser62) in C6 lysates using Phospho-c-Myc (Ser62) antibody.

Western blot analysis of c-Myc (Phospho-Ser62) in 3t3 lysates using c-Myc (Phospho-Ser62) antibody.