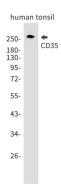

## **Image Data**

Western blot analysis of CD35 in Human tonsil lysates using CD35 antibody.