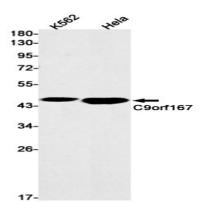

# **Image Data**

Western blot analysis of C9orf167 in K562, Hela lysates using C9orf167 antibody.