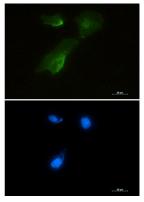

## **Image Data**

Immunocytochemistry analysis of Aspartate Aminotransferase (green) in U87-MG using Aspartate Aminotransferase antibody, and DAPI(blue).

Western blot analysis of Aspartate Aminotransferase in K562, rat Brain, 3T3, Hela lysates using Aspartate Aminotransferase antibody.