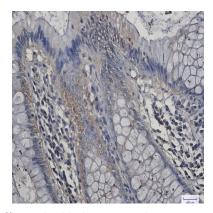

# **Product Name: Aspartate Aminotransferase Rabbit**

Monoclonal Antibody Catalog #: AMRe01684

Immunohistochemistry analysis of paraffin-embedded Human colon cancer tissue using Aspartate Aminotransferase antibody. High-pressure and temperature Sodium Citrate pH 6.0 was used for antigen retrieval.