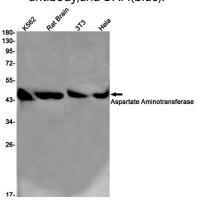

## **Image Data**

Immunocytochemistry analysis of Aspartate Aminotransferase (green) in U87-MG using Aspartate Aminotransferase antibody, and DAPI(blue).

Western blot analysis of Aspartate Aminotransferase in K562, rat Brain, 3T3, Hela lysates using Aspartate Aminotransferase antibody.