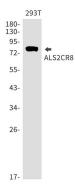

# **Image Data**

Western blot analysis of ALS2CR8 in 293T lysates using ALS2CR8 antibody.