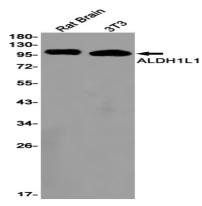

# **Image Data**

Western blot analysis of ALDH1L1 in rat Brain, 3T3 lysates using ALDH1L1 antibody.