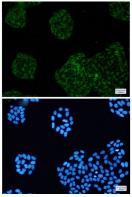

High-pressure and temperature Sodium Citrate pH 6.0 was used for antigen retrieval.

Immunocytochemistry analysis of Amyloid Precursor Protein(green) in Hela using Amyloid Precursor Protein antibody, and DAPI(blue).