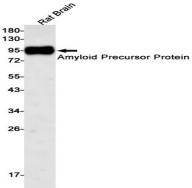

## **Image Data**

Western blot analysis of Amyloid Precursor Protein in mouse brain lysates using Amyloid Precursor Protein antibody.

Western blot analysis of Amyloid Precursor Protein in rat Brain lysates using Amyloid Precursor Protein antibody.