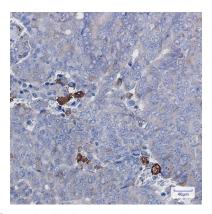

# **Product Name: Amyloid Precursor Protein Rabbit**

Monoclonal Antibody Catalog #: AMRe01579

Immunohistochemistry analysis of paraffin-embedded Human breast cancer using Amyloid Precursor Protein antibody.

High-pressure and temperature Sodium Citrate pH 6.0 was used for antigen retrieval.

Immunocytochemistry analysis of Amyloid Precursor Protein(green) in Hela using Amyloid Precursor Protein antibody, and DAPI(blue).