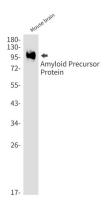

## **Image Data**

Western blot analysis of Amyloid Precursor Protein in mouse brain lysates using Amyloid Precursor Protein antibody.

Western blot analysis of Amyloid Precursor Protein in rat Brain lysates using Amyloid Precursor Protein antibody.