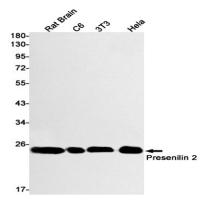

# **Image Data**

Western blot analysis of Presenilin 2 in rat Brain, C6, 3T3, Hela lysates using Presenilin 2 antibody.