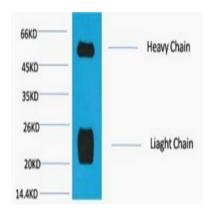

### **Image Data**

Western blot analysis of Reduced Rabbit IgG, H+L, diluted at 1:10000.