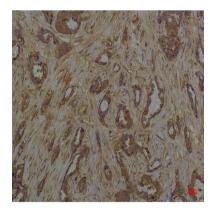

Web: https://www.enkilife.com E-mail: order@enkilife.com techsupport@enkilife.com Tel: 0086-27-87002838

Catalog #: AMM06003

Immunohistochemical analysis of paraffin-embedded Human Breast Caricnoma using Phosphoserine Mouse mAb diluted at 1:200.