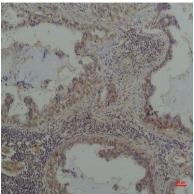

## **Image Data**

Western blot analysis of 1) Hela, 2) Rat Brain Tissue, 3) Mouse Brain Tissue with Phosphoserine Mouse mAb diluted at 1:2,000.

Immunohistochemical analysis of paraffin-embedded Human Lung Caricnoma using Phosphoserine Mouse mAb diluted at 1:200.