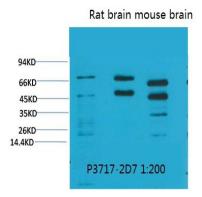

## **Image Data**

Western blot analysis of 1) Hela, 2) Rat Brain Tissue, 3) Mouse Brain Tissue with Phosphoserine Mouse mAb diluted at 1:2,000.

Immunohistochemical analysis of paraffin-embedded Human Lung Caricnoma using Phosphoserine Mouse mAb diluted at 1:200.