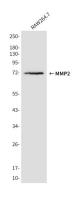

# **Image Data**

Western blot analysis of MMP2 (3A8) in Raw264.7 lysates using MMP2 antibody.

Immunofluorescence analysis of MMP2 (3A8) in Hela using MMP2 antibody, and DAPI (blue).

Web: https://www.enkilife.com E-mail: order@enkilife.com techsupport@enkilife.com Tel: 0086-27-87002838

**Product Name: MMP2 (3A8) Mouse Monoclonal** 

**Antibody** 

Catalog #: AMM03859

Western blot analysis of MMP2 (3A8) in Raw264.7 lysates using MMP2 antibody.