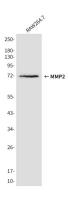

# **Image Data**

Western blot analysis of MMP2 (3A8) in Raw264.7 lysates using MMP2 antibody.

Immunofluorescence analysis of MMP2 (3A8) in Hela using MMP2 antibody, and DAPI (blue).

Web: https://www.enkilife.com E-mail: order@enkilife.com techsupport@enkilife.com Tel: 0086-27-87002838

**Product Name: MMP2 (3A8) Mouse Monoclonal** 

**Antibody** 

Catalog #: AMM03859

Western blot analysis of MMP2 (3A8) in Raw264.7 lysates using MMP2 antibody.