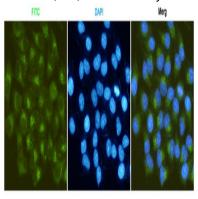

# **Image Data**

Western blot analysis of MMP2 (3A8) in Raw264.7 lysates using MMP2 antibody.

Immunofluorescence analysis of MMP2 (3A8) in Hela using MMP2 antibody, and DAPI (blue).

Web: https://www.enkilife.com E-mail: order@enkilife.com techsupport@enkilife.com Tel: 0086-27-87002838