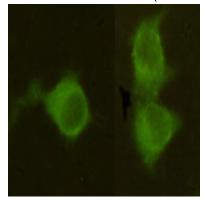

### **Image Data**

Western blot detection of Mannose Phosphate Isomerase in rat kidney, rat brain, A549 and Lncap lysates using Mannose Phosphate Isomerase mouse mAb (1:1000 diluted).

Immunocytochemistry stain of Hela using Mannose Phosphate Isomerase mouse mAb (1:300).