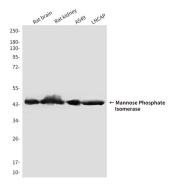

### **Image Data**

Western blot detection of Mannose Phosphate Isomerase in rat kidney, rat brain, A549 and Lncap lysates using Mannose Phosphate Isomerase mouse mAb (1:1000 diluted).

Immunocytochemistry stain of Hela using Mannose Phosphate Isomerase mouse mAb (1:300).