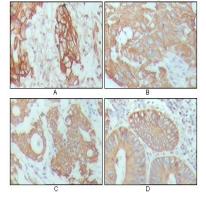

## **Image Data**

Western blot analysis of Cytokeratin 18 in A549 and Hela lysates using Cytokeratin 18 antibody.

Immunohistochemistry analysis of paraffin-embedded Human breast carcinoma, hepatocarcinoma, stomach cancer and colon cancer tissue using CK18 antibody. High-pressure and temperature Sodium Citrate pH 6.0 was used for antigen retrieval.