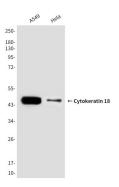

## **Image Data**

Western blot analysis of Cytokeratin 18 in A549 and Hela lysates using Cytokeratin 18 antibody.

Immunohistochemistry analysis of paraffin-embedded Human breast carcinoma, hepatocarcinoma, stomach cancer and colon cancer tissue using CK18 antibody. High-pressure and temperature Sodium Citrate pH 6.0 was used for antigen retrieval.