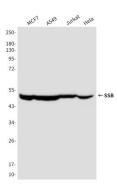

# **Application**

**Dilution Ratio** WB: 1/500-1/1000

Molecular Weight Calculated MW: 47 kDa; Observed MW: 50 kDa

# **Image Data**

Western blot analysis of La Antigen in MCF-7, A549, Jurkat and Hela lysates using La Antigen antibody.