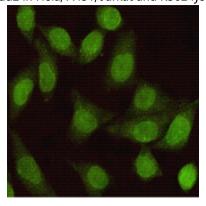

### **Image Data**

Western blot analysis of Smad2 in Hela, A431, Jurkat and K562 lysates using Smad2 antibody.

Immunocytochemistry analysis of Smad2 (6H5) in HeLa using Smad2 antibody.

Web: https://www.enkilife.com E-mail: order@enkilife.com techsupport@enkilife.com Tel: 0086-27-87002838