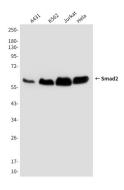

### **Image Data**

Western blot analysis of Smad2 in Hela, A431, Jurkat and K562 lysates using Smad2 antibody.

Immunocytochemistry analysis of Smad2 (6H5) in HeLa using Smad2 antibody.

Web: https://www.enkilife.com E-mail: order@enkilife.com techsupport@enkilife.com Tel: 0086-27-87002838