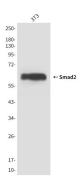

**Product Name: Smad2 (6H5) Mouse Monoclonal** 

**Antibody** 

Catalog #: AMM03490

Western blot analysis of Smad2 (6H5) in 3T3 lysates using Smad2 antibody.