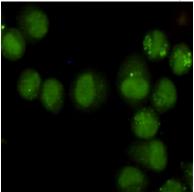

# **Image Data**

Western blot analysis of GTF2H1 in Hela, Hela NE and Jurkat lysates using GTF2H1 antibody.

Immunocytochemistry analysis of GTF2H1 (3E8) in HeLa using GTF2H1 antibody.

Immunoprecipitation analysis of GTF2H1 (3E8) in Hela lysates using GTF2H1 antibody.