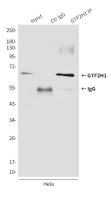

# **Image Data**

Western blot analysis of GTF2H1 in Hela, Hela NE and Jurkat lysates using GTF2H1 antibody.

Immunocytochemistry analysis of GTF2H1 (3E8) in HeLa using GTF2H1 antibody.

Immunoprecipitation analysis of GTF2H1 (3E8) in Hela lysates using GTF2H1 antibody.