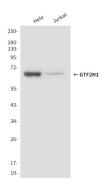

# **Image Data**

Western blot analysis of GTF2H1 in Hela, Hela NE and Jurkat lysates using GTF2H1 antibody.

Immunocytochemistry analysis of GTF2H1 (3E8) in HeLa using GTF2H1 antibody.

Immunoprecipitation analysis of GTF2H1 (3E8) in Hela lysates using GTF2H1 antibody.