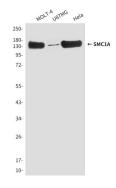

## **Image Data**

Western blot analysis of SMC1A(Cterm) in MOLT4, U87 MG and HelaNE lysates using SMC1A (Nterminus) antibody.

Immunocytochemistry analysis of SMC1A (4C5) in HeLa using SMC1A antibody.

Web: https://www.enkilife.com E-mail: order@enkilife.com techsupport@enkilife.com Tel: 0086-27-87002838