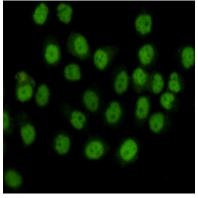

## **Image Data**

Western blot analysis of SMC1A(Cterm) in MOLT4, U87 MG and HelaNE lysates using SMC1A (Nterminus) antibody.

Immunocytochemistry analysis of SMC1A (4C5) in HeLa using SMC1A antibody.

Web: https://www.enkilife.com E-mail: order@enkilife.com techsupport@enkilife.com Tel: 0086-27-87002838