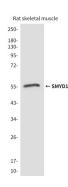

## **Image Data**

Western blot analysis of SMYD1 in rat skeletal muscle lysates using SMYD1 antibody.