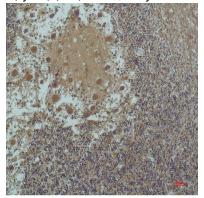

# Product Name: Acetyl-Alpha Tubulin (Lys40) (6B5)

**Mouse Monoclonal Antibody** 

Catalog #: AMM00903

Immunohistochemistry analysis of paraffin-embedded Human Brain Tissue usinga-tubulin(Acetyl Lys4) antibody. Highpressure and temperature Sodium Citrate pH 6.0 was used for antigen retrieval.