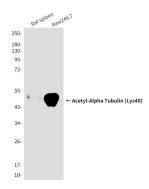

### **Image Data**

Western blot analysis of Acetyl- $\alpha$ -Tubulin (Lys40) in rat spleen, Raw246.7 lysates using Acetyl- $\alpha$ -Tubulin (Lys40) (6B5) antibody.

Western blot analysis of AcetylAlpha Tubulin (Lys40) (6B5) in 293, C6 lysates using Acetyl-α-Tubulin (Lys40) (6B5) antibody.