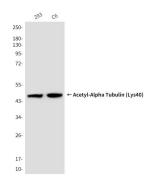

### **Image Data**

Western blot analysis of Acetyl- $\alpha$ -Tubulin (Lys40) in rat spleen, Raw246.7 lysates using Acetyl- $\alpha$ -Tubulin (Lys40) (6B5) antibody.

Western blot analysis of AcetylAlpha Tubulin (Lys40) (6B5) in 293, C6 lysates using Acetyl-α-Tubulin (Lys40) (6B5) antibody.